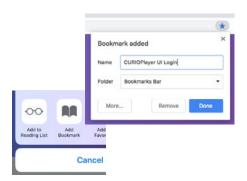

#### **BOOKMARK THE UI PAGE**

Bookmark the UI page to your browser for easy access.