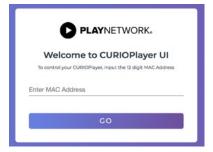

#### VISIT PLAYER.APPS. PLAYNETWORK.COM

Using the most recent version of a standard web browser (like Chrome or Safari), navigate to https://player.apps. playnetwork.com/

**PLAY**NETWORK<sub>®</sub>

### ENTER MAC ADDRESS

Enter the unique MAC address (12 digits) and click GO.

This will bring you to the UI for your player.

The MAC address is located on the original CURIOPlayer box, as well as on the sticker that is on the side or bottom of the device.