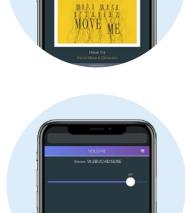

#### **CHANNEL VIEW**

- View list of available channels (if applicable).
- Tap (or click) on the channel name to change default channel.
- Change takes effect at the end of the currently queued songs.

- The song name and title featured at the top of the screen indicates what is currently playing.
- Scroll down to see upcoming tracks.

- From the main menu, tap (or click) the navigation item called "volume" to reveal the volume bar.
- Tap (or click), hold, and move the slider left to decrease the volume and right to increase the volume.