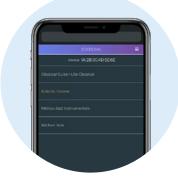

#### **CHANNEL VIEW**

- View list of available channels (if applicable).
- Tap (or click) on the channel name to change default channel.
- Change takes effect at the end of the currently queued songs.

- The song name and title featured at the top of the screen indicates what is currently playing.
- Scroll down to see upcoming tracks.

- From the main menu, tap (or click) the navigation item called "volume" to reveal the volume bar.
- Tap (or click), hold, and move the slider left to decrease the volume and right to increase the volume.