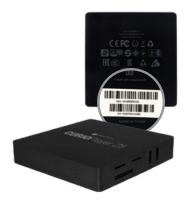

#### **ENTER MAC ADDRESS**

Enter the unique MAC address (12 digits) and click GO.

This will bring you to the UI for your player.

The MAC address is located on the original CURIOPlayer box, as well as on the sticker that is on the side or bottom of the device.