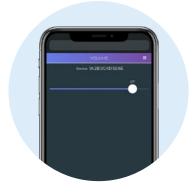

### **ADJUST VOLUME**

- From the main menu, tap (or click) the navigation item called "volume" to reveal the volume bar.
- Tap (or click), hold, and move the slider left to decrease the volume and right to increase the volume.