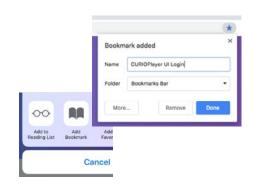

#### **BOOKMARK THE UI PAGE**

Bookmark the UI page to your browser for easy access.