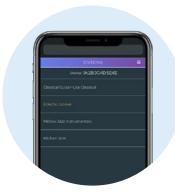

#### **CHANNEL VIEW**

- View list of available channels (if applicable).
- Tap (or click) on the channel name to change default channel.
- Change takes effect at the end of the currently queued songs.

#### WHAT'S PLAYING

- The song name and title featured at the top of the screen indicates what is currently playing.
- Scroll down to see upcoming tracks.