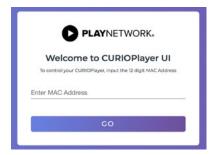

#### **ENTER MAC ADDRESS**

Enter the unique MAC address (12 digits) and click GO.

This will bring you to the UI for your player.

The MAC address is located on the original CURIOPlayer box, as well as on the sticker that is on the side or bottom of the device.